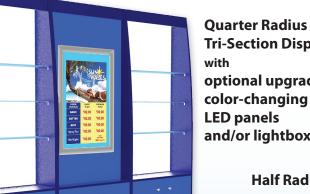

**Rolled Front Half Radius Front Counter** with optional upgrade acrylic panel and vinyl logo

www.sunwalls.com

SUN WALLS

800-994-8484

**Tri-Section Display** optional upgrade and/or lightbox

> Half Radius Display slatwalls and/or optional upgrade lightbox

3 color-changing **LED panels** (Price includes glass shelving and shelf pins)

Color-changing LED panels can rotate between 6 shades to match any atmosphere.